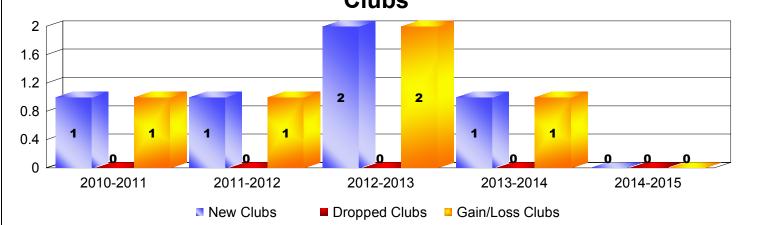

## **District 111SN**

| Year      | New<br>Clubs | Dropped<br>Clubs | Gain/<br>Loss | New<br>Members | Charter<br>Members | Reinstate<br>Members | Transfer<br>Members | Total<br>Member | Total<br>Members | Gain/<br>Loss |
|-----------|--------------|------------------|---------------|----------------|--------------------|----------------------|---------------------|-----------------|------------------|---------------|
|           |              |                  | Clubs         |                |                    |                      |                     | Added           | Dropped          | Members       |
| 2010-2011 | 1            | 0                | 1             | 69             | 22                 | 0                    | 7                   | 98              | -58              | 40            |
| 2011-2012 | 1            | 0                | 1             | 87             | 22                 | 1                    | 6                   | 116             | -73              | 43            |
| 2012-2013 | 2            | 0                | 2             | 59             | 53                 | 1                    | 8                   | 121             | -59              | 62            |
| 2013-2014 | 1            | 0                | 1             | 72             | 31                 | 0                    | 8                   | 111             | -60              | 51            |
| 2014-2015 | 0            | 0                | 0             | 69             | 0                  | 0                    | 6                   | 75              | -64              | 11            |
| Average   | 1            | 0                | 1             | 71             | 26                 | 0                    | 7                   | 104             | -63              | 41            |
| Clubs     |              |                  |               |                |                    |                      |                     |                 |                  |               |