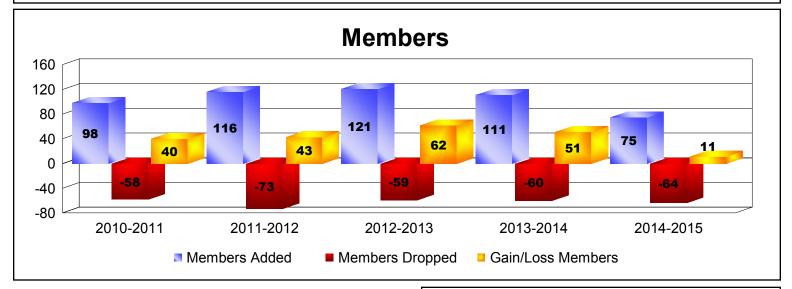

## **District 111SN**

| Year      | New<br>Clubs | Dropped<br>Clubs | Gain/<br>Loss | New<br>Members | Charter<br>Members | Reinstate<br>Members | Transfer<br>Members | Total<br>Member | Total<br>Members | Gain/<br>Loss |
|-----------|--------------|------------------|---------------|----------------|--------------------|----------------------|---------------------|-----------------|------------------|---------------|
|           |              |                  | Clubs         |                |                    |                      |                     | Added           | Dropped          | Members       |
| 2010-2011 | 1            | 0                | 1             | 69             | 22                 | 0                    | 7                   | 98              | -58              | 40            |
| 2011-2012 | 1            | 0                | 1             | 87             | 22                 | 1                    | 6                   | 116             | -73              | 43            |
| 2012-2013 | 2            | 0                | 2             | 59             | 53                 | 1                    | 8                   | 121             | -59              | 62            |
| 2013-2014 | 1            | 0                | 1             | 72             | 31                 | 0                    | 8                   | 111             | -60              | 51            |
| 2014-2015 | 0            | 0                | 0             | 69             | 0                  | 0                    | 6                   | 75              | -64              | 11            |
| Average   | 1            | 0                | 1             | 71             | 26                 | 0                    | 7                   | 104             | -63              | 41            |
| Clubs     |              |                  |               |                |                    |                      |                     |                 |                  |               |